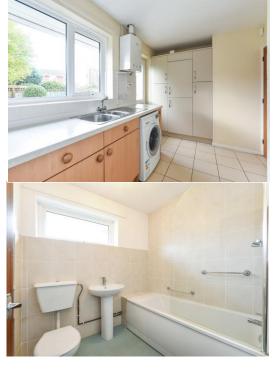

A three-bedroom detached bungalow, constructed in the early 1970s by local developer DG Phillips.

The third bedroom would equally work as a dining room as it has a conservatory leading from it. The kitchen is a good size and there is a spacious sitting room with a fireplace.