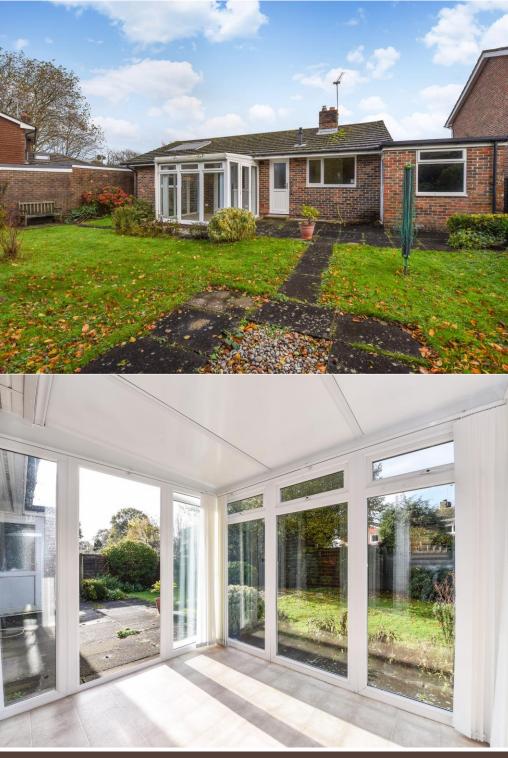

A three-bedroom detached bungalow, constructed in the early 1970s by local developer DG Phillips.

The third bedroom would equally work as a dining room as it has a conservatory leading from it. The kitchen is a good size and there is a spacious sitting room with a fireplace.