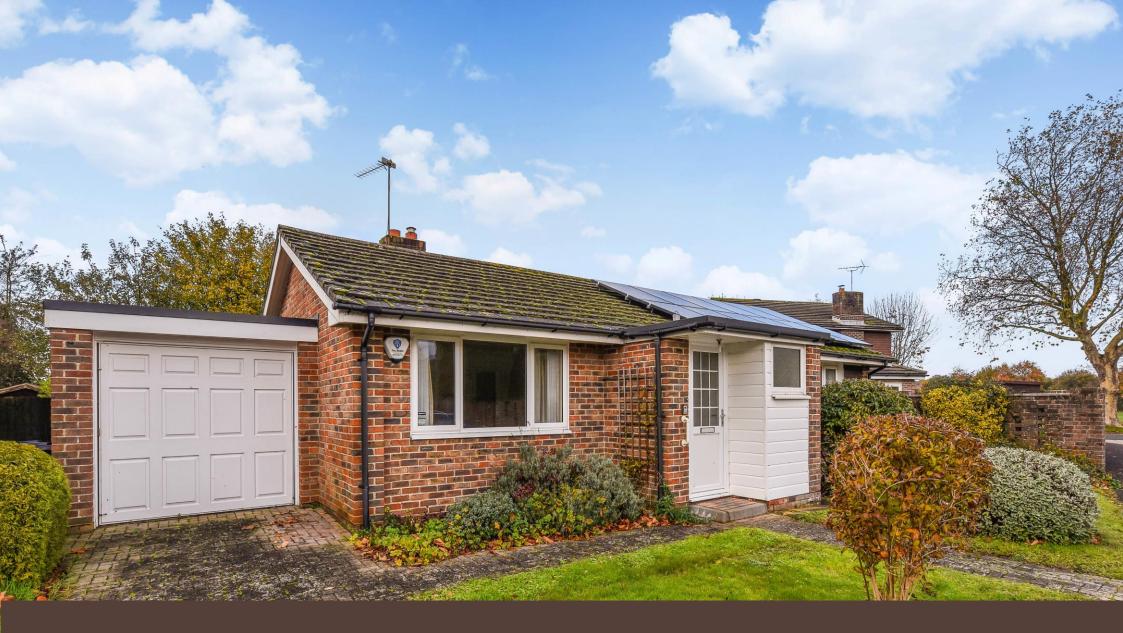

Gilpin Close, Fishbourne, Chichester

GUIDE PRICE: £375,000

- Detached bungalow
- Two/three bedrooms
- Bathroom
- No forward chain

- 1075sqft or 99.9sqm (including garage)
- Conservatory
- West facing rear garden
- Cloakroom

A three-bedroom detached bungalow, constructed in the early 1970s by local developer DG Phillips.

The third bedroom would equally work as a dining room as it has a conservatory leading from it. The kitchen is a good size and there is a spacious sitting room with a fireplace.

The photovoltaic paneling on the roof provides free electricity.

To arrange a viewing of this property please call 01243 216888 or to view online visit www.kentonbudd.com