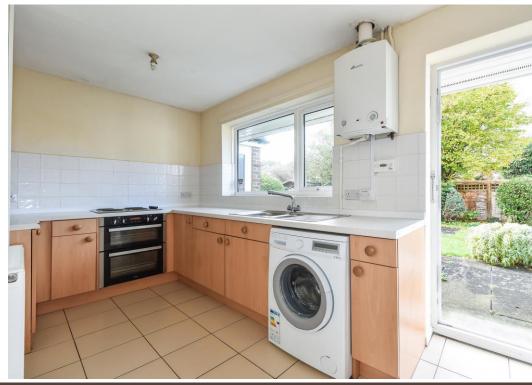

A three-bedroom detached bungalow, constructed in the early 1970s by local developer DG Phillips.

The third bedroom would equally work as a dining room as it has a conservatory leading from it. The kitchen is a good size and there is a spacious sitting room with a fireplace.