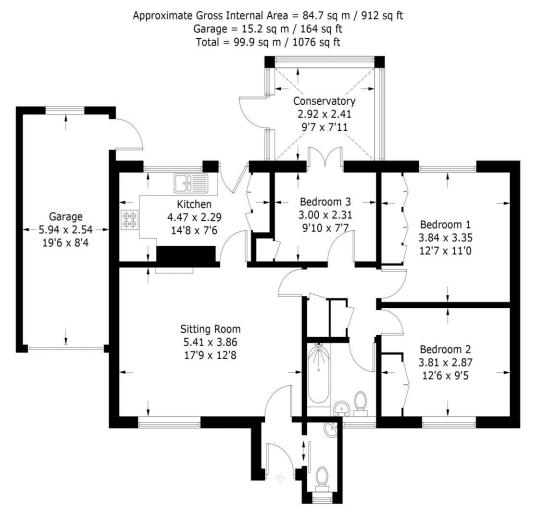

Gilpin Close, Fishbourne, Chichester

GUIDE PRICE: £375,000

- Detached bungalow
- Two/three bedrooms
- Bathroom
- No forward chain

- 1075sqft or 99.9sqm (including garage)
- Conservatory
- West facing rear garden
- Cloakroom

## 1 Gilpin Close, Fishbourne, PO19 3QW

These plans are for representation purposes only as defined by RICS - Code of Measuring Practice. Not to Scale. (ID602856)

K340 Printed by Ravensworth 01670 713330