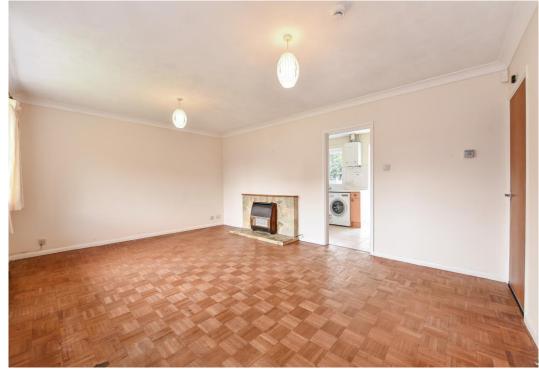

A three-bedroom detached bungalow, constructed in the early 1970s by local developer DG Phillips.

The third bedroom would equally work as a dining room as it has a conservatory leading from it. The kitchen is a good size and there is a spacious sitting room with a fireplace.